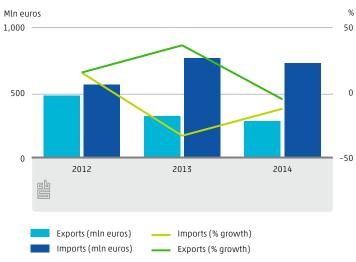

s (Jan-Oct 2015 w.r.t. Jan-Oct 2014)



3,320 firms trade goods with Indonesia (2014)

2x as many firms that import from, rather than export to Indonesia (2014)

## Indonesian merchandise exports to Europe, 13 bln euros (2014)



### Dutch merchandise exports to Asia, 44 bln euros (2014)



Source: UN Comtrade Database

### Netherlands and Indonesia

### Merchandise trade



42% of firms that trade goods with Indonesia are active in the wholesale business

**5%** of Dutch service exports destined for Asia go to Indonesia





#### Imports of goods from Indonesia, by business sector (2014)



### Exports of goods to Indonesia, by business sector (2014)



## Number of firms exporting to and importing goods from Indonesia (2012-2014)



### Total imports and exports of services (2012-2014)



#### Top five exported services (2014)



#### Top five imported services (2014)



### Netherlands and Indonesia

Merchandise trade



**Dutch** subsidiaries are active in Indonesia



18,000 jobs are created by Dutch subsidiaries in Indonesia

by Dutch subsidiaries in Indonesia



### Exports of goods to Indonesia, by business size (2014)



Imports of goods to Indonesia, by business size (2014)



**2,200** firms that trade goods with Indonesia have 49 employees or less (2014)

**4,000** new jobs were created by Dutch subsidiaries in Indonesia (2013)

#### Investments from the Netherlands in Indonesia (2012-2014)



### Investments from Indonesia in the Netherlands (2012-2014)



### Netherlands and Indonesia

### Merchandise trade



70 mln euro of seafood is imported from Indonesia