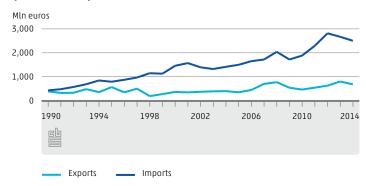

### GDP at market prices (1990-2014)

#### The Netherlands (2014)

| GDP (bln euros), rank in world GDP           | 655    | (17) |
|----------------------------------------------|--------|------|
| Population (x 1,000)                         | 16,854 |      |
| Inflation                                    | 0.80%  |      |
| Merchandise exports (bln euros)              | 433    |      |
| Share in world total exports, position       | 3.5%   | (5)  |
| Merchandise exports to Indonesia (mln euros) | 680    |      |

#### Indonesia (2014)

| GDP (bln euros), rank in world GDP                 | 668     | (16) |
|----------------------------------------------------|---------|------|
| Population (x 1,000)                               | 252,812 |      |
| Inflation                                          | 5.40%   |      |
| Merchandise exports (bln euros)                    | 132     |      |
| Share in world total exports, position             | 0.9%    | (28) |
| Merchandise exports to the Netherlands (mln euros) | 2,502   |      |