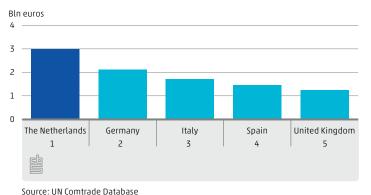

### Top export destinations of Indonesia (2014)

| Position | Country         | Bln euros |
|----------|-----------------|-----------|
| 1        | Japan           | 17.4      |
| 2        | China           | 13.3      |
| 3        | Singapore       | 12.6      |
| 4        | United States   | 12.5      |
| 11       | The Netherlands | 3         |