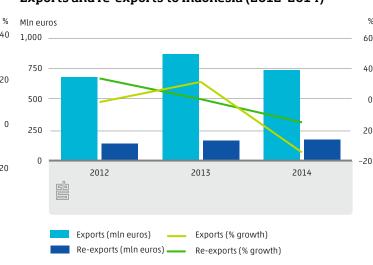

of seafood is imported from Indonesia

**3%** of Dutch imports of goods and services from Asia come from Indonesia

10 countries account for 86% of all trade with Indonesia

### Dutch subsidiaries in Indonesia (2011-2013)

|                      | 2011   | 2012   | 2013   |
|----------------------|--------|--------|--------|
| Subsidiaries         | 85     | 95     | 100    |
| Employees (FTE)      | 15,000 | 14,000 | 18,000 |
| Revenues (mln euros) | 3,643  | 4,070  | 3,870  |

#### Share of services in total trade (2014)



94 thousand Dutch travellers spent 124 mln euros in Indonesia (2014) 0.3% of all expenditures by travellers in the Netherlands came from Indonesia (2014)

#### Imports for re-exports from Indonesia (2012-2014)



#### Exports and re-exports to Indonesia (2012-2014)



### Netherlands and Indonesia

Merchandise trade



**52%** of Dutch inward direct investment come from five countries

19% of Indonesian inward direct investment come from the Netherlands

33 mln euros of vegetables and fruit are imported from Indonesia

# Inward direct investments to Indonesia from top economies (2014)

| Position | Country         | Bln euros |
|----------|-----------------|-----------|
| 1        | The Netherlands | 36.6      |
| 2        | Singapore       | 25.3      |
| 3        | Japan           | 21.7      |
| 4        | United States   | 9.7       |
| 5        | Taiwan          | 6.7       |
|          |                 |           |

# Inward direct investments to the Netherlands from top economies (2014)

| top economies (2014) |                |           |
|