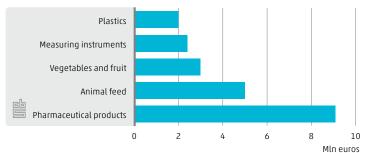

32     |      |
| Share in world total exports, position             | 0.9%    | (28) |
| Merchandise exports to the Netherlands (mln euros) | 2,502   |      |

## Dutch imports and exports of goods from Indonesia (1990-2014)



### GDP at market prices (1990-2014)



### Top five merchandise imports (Jan-Oct 2015)



## Top five merchandise exports manufactured in the Netherlands (Jan-Oct 2015)



### Netherlands and Indonesia

Merchandise trade



**1%** of Dutch butter is shipped to Indonesia



14% of the spices come from Indonesia

**100** firms account for 72% of the merchandise trade with Indonesia



# Top five growing merchandise imports (Jan-Oct 2015 w.r.t. Jan-Oct 2014)



# Top five growing merchandise exports manufactured in the Netherlands (Jan-Oct 2015 w.r.t. Jan-Oct 2014)



3,320 firms trade goods with Indonesia (2014)

2x as many firms that import from, rather than export to Indonesia (2014)

## Indonesian merchandise exports to Europe, 13 bln euros (2014)



### Dutch merchandise exports to Asia, 44 bln euros (2014)



Source: UN Comtrade Database

### Netherlands and Indonesia

### Merchandise trade



42% of firms that trade goods with Indonesia are active in the wholesale business

**5%** of Dutch service exports destined for Asia go to Indonesia





#### Imports of goods from Indonesia, by business sector (2014)



### Exports of goods to Indonesia, by business sector (2014)



## Number of firms exporting to and importing goods from Indonesia (2012-2014)



### Total imports and exports of services (2012-2014)



#### Top five exported services (201