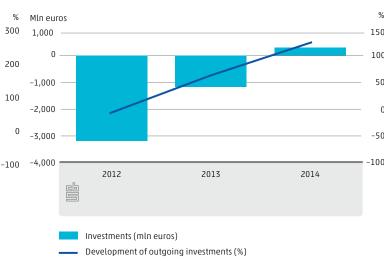

to and importing goods from Indonesia (2012-2014)



### Total imports and exports of services (2012-2014)



#### Top five exported services (2014)



#### Top five imported services (2014)



### Netherlands and Indonesia

Merchandise trade



**Dutch** subsidiaries are active in Indonesia



18,000 jobs are created by Dutch subsidiaries in Indonesia

by Dutch subsidiaries in Indonesia



### Exports of goods to Indonesia, by business size (2014)



Imports of goods to Indonesia, by business size (2014)



**2,200** firms that trade goods with Indonesia have 49 employees or less (2014)

**4,000** new jobs were created by Dutch subsidiaries in Indonesia (2013)

#### Investments from the Netherlands in Indonesia (2012-2014)



### Investments from Indonesia in the Netherlands (2012-2014)



### Netherlands and Indonesia

### Merchandise trade



70 mln euro of seafood is imported from Indonesia

**3%** of Dutch imports of goods and services from Asia come from Indonesia

10 countries account for 86% of all trade with Indonesia

### Dutch subsidiaries in Indonesia (2011-2013)

|                      | 2011   | 2012   | 2013   |
|----------------------|--------|--------|--------|
| Subsidiaries         | 85     | 95     | 100    |
| Employees (FTE)      | 15,000 | 14,000 | 18,000 |
| Revenues (mln euros) | 3,643  | 4,070  | 3,870  |

#### Share of services in total trade (2014)



94 thousand Dutch travellers spent 124 mln euros in Indonesia (2014) 0.3% of all expenditures by travellers in the Netherlands came from Indonesia (2014)

#### Imports for re-exports from Indonesia