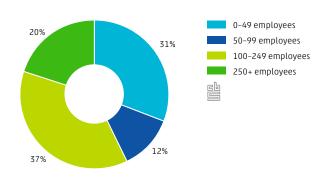

### Exports of goods to Indonesia, by business size (2014)

Imports of goods to Indonesia, by business size (2014)

**2,200** firms that trade goods with Indonesia have 49 employees or less (2014)

**4,000** new jobs were created by Dutch subsidiaries in Indonesia (2013)