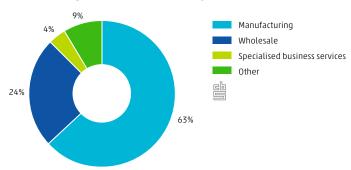

### Merchandise trade

42% of firms that trade goods with Indonesia are active in the wholesale business

**5%** of Dutch service exports destined for Asia go to Indonesia

### Exports of goods to Indonesia, by business sector (2014)