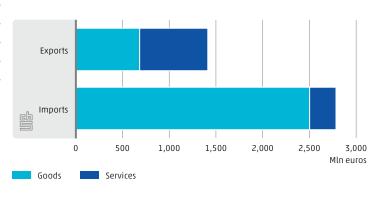

### Total imports and exports of services (2012-2014)

#### Top five exported services (2014)

#### Top five imported services (2014)