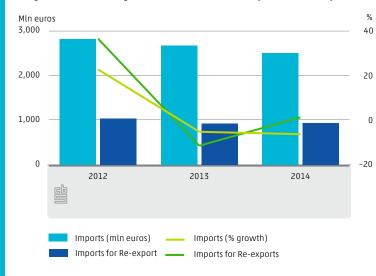

ands and Indonesia

### Merchandise trade



70 mln euro of seafood is imported from Indonesia

**3%** of Dutch imports of goods and services from Asia come from Indonesia

10 countries account for 86% of all trade with Indonesia

### Dutch subsidiaries in Indonesia (2011-2013)

|                      | 2011   | 2012   | 2013   |
|----------------------|--------|--------|--------|
| Subsidiaries         | 85     | 95     | 100    |
| Employees (FTE)      | 15,000 | 14,000 | 18,000 |
| Revenues (mln euros) | 3,643  | 4,070  | 3,870  |

#### Share of services in total trade (2014)



94 thousand Dutch travellers spent 124 mln euros in Indonesia (2014) 0.3% of all expenditures by travellers in the Netherlands came from Indonesia (2014)

#### Imports for re-exports from Indonesia (2012-2014)



#### Exports and re-exports to Indonesia (2012-2014)



### Netherlands and Indonesia

Merchandise trade



**52%** of Dutch inward direct investment come from five countries

19% of Indonesian inward direct investment come from the Netherlands

33 mln euros of vegetables and fruit are imported from Indonesia

# Inward direct investments to Indonesia from top economies (2014)

| Position | Country         | Bln euros |
|----------|-----------------|-----------|
| 1        | The Netherlands | 36.6      |
| 2        | Singapore       | 25.3      |
| 3        | Japan           | 21.7      |
| 4        | United States   | 9.7       |
| 5        | Taiwan          | 6.7       |
|          |                 |           |

# Inward direct investments to the Netherlands from top economies (2014)