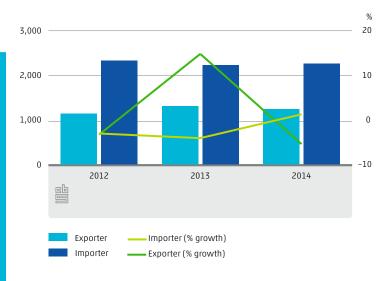

# Top five growing merchandise exports manufactured in the Netherlands (Jan-Oct 2015 w.r.t. Jan-Oct 2014)

3,320 firms trade goods with Indonesia (2014)

2x as many firms that import from, rather than export to Indonesia (2014)

## Number of firms exporting to and importing goods from Indonesia (2012-2014)