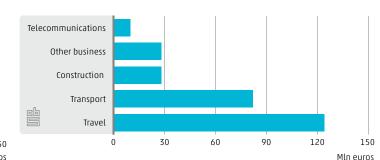

)

2x as many firms that import from, rather than export to Indonesia (2014)

## Indonesian merchandise exports to Europe, 13 bln euros (2014)



### Dutch merchandise exports to Asia, 44 bln euros (2014)



Source: UN Comtrade Database

### Netherlands and Indonesia

### Merchandise trade



42% of firms that trade goods with Indonesia are active in the wholesale business

**5%** of Dutch service exports destined for Asia go to Indonesia





#### Imports of goods from Indonesia, by business sector (2014)



### Exports of goods to Indonesia, by business sector (2014)



## Number of firms exporting to and importing goods from Indonesia (2012-2014)



### Total imports and exports of services (2012-2014)



#### Top five exported services (2014)



#### Top five imported services (2014)



### Netherlands and Indonesia

Merchandise trade



**Dutch** subsidiaries are active in Indonesia



18,000 jobs are created by Dutch subsidiaries in Indonesia

by Dutch subsidiaries in Indonesia



### Exports of goods to Indonesia, by business size (2014)



Imports of goods to Indonesia, by business size (2014)



**2,200** firms that trade goods with Indonesia have 49 employees or less (2014)

**4,000** new jobs were created by Dutch subsidiaries in Indonesia (2013)

#### Investments from the Netherlands in Indonesia (2012-2014)



### Investments from Indonesia in the Netherlands (2012-2014)



### Netherlands and Indonesia

### Merchandise trade



70 mln euro of seafood is imported from Indonesia

**3%** of Dutch imports of goods and services from Asia come from Indonesia

10 cou