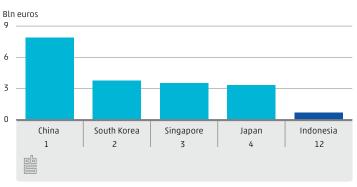

### Netherlands and Indonesia

Merchandise trade

**52%** of Dutch inward direct investment come from five countries

19% of Indonesian inward direct investment come from the Netherlands

33 mln euros of vegetables and fruit are imported from Indonesia

# Inward direct investments to Indonesia from top economies (2014)

| Position | Country         | Bln euros |
|----------|-----------------|-----------|
| 1        | The Netherlands | 36.6      |
| 2        | Singapore       | 25.3      |
| 3        | Japan           | 21.7      |
| 4        | United States   | 9.7       |
| 5        | Taiwan          | 6.7       |
|          |                 |           |