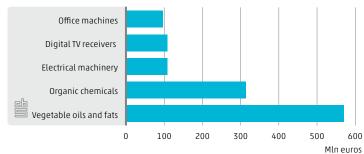

total exports, position       | 3.5%   | (5)  |
| Merchandise exports to Indonesia (mln euros) | 680    |      |

#### Indonesia (2014)

| GDP (bln euros), rank in world GDP                 | 668     | (16) |
|----------------------------------------------------|---------|------|
| Population (x 1,000)                               | 252,812 |      |
| Inflation                                          | 5.40%   |      |
| Merchandise exports (bln euros)                    | 132     |      |
| Share in world total exports, position             | 0.9%    | (28) |
| Merchandise exports to the Netherlands (mln euros) | 2,502   |      |

## Dutch imports and exports of goods from Indonesia (1990-2014)



### GDP at market prices (1990-2014)



### Top five merchandise imports (Jan-Oct 2015)



## Top five merchandise exports manufactured in the Netherlands (Jan-Oct 2015)



### Netherlands and Indonesia

Merchandise trade



**1%** of Dutch butter is shipped to Indonesia



14% of the spices come from Indonesia

**100** firms account for 72% of the merchandise trade with Indonesia



# Top five growing merchandise imports (Jan-Oct 2015 w.r.t. Jan-Oct 2014)



# Top five growing merchandise exports manufactured in the Netherlands (Jan-Oct 2015 w.r.t. Jan-Oct 2014)



3,320 firms trade goods with Indonesia (2014)

2x as many firms that import from, rather than export to Indonesia (2014)

## Indonesian merchandise exports to Europe, 13 bln euros (2014)



### Dutch merchandise exports to Asia, 44 bln euros (2014)



Source: UN Comtrade Database

### Netherlands and Indonesia

###