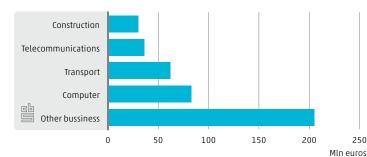

320 firms trade goods with Indonesia (2014)

2x as many firms that import from, rather than export to Indonesia (2014)

## Indonesian merchandise exports to Europe, 13 bln euros (2014)



### Dutch merchandise exports to Asia, 44 bln euros (2014)



Source: UN Comtrade Database

### Netherlands and Indonesia

### Merchandise trade



42% of firms that trade goods with Indonesia are active in the wholesale business

**5%** of Dutch service exports destined for Asia go to Indonesia





#### Imports of goods from Indonesia, by business sector (2014)



### Exports of goods to Indonesia, by business sector (2014)



## Number of firms exporting to and importing goods from Indonesia (2012-2014)



### Total imports and exports of services (2012-2014)



#### Top five exported services (2014)



#### Top five imported services (2014)



### Netherlands and Indonesia

Merchandise trade



**Dutch** subsidiaries are active in Indonesia



18,000 jobs are created by Dutch subsidiaries in Indonesia

by Dutch subsidiaries in Indonesia



### Exports of goods to Indonesia, by business size (2014)



Imports of goods to Indonesia, by business size (2014)



**2,200** firms that trade goods with Indonesia have 49 employees or less (2014)

**4,000** new jobs were created by Dutch subsidiaries in Indonesia (2013)

#### Investments from the Netherlands in Indonesia (2012-2014)



### Investments from Indonesia in the Netherlands (2012-2014)



### Netherlands and Indonesia

### Merchandise trade



70 mln euro of seafood is imported from Indonesia

**3%** of Dutch imports of goods and serv