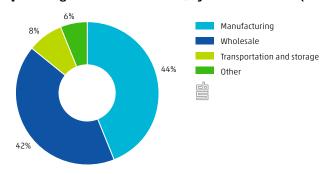

### Merchandise trade

42% of firms that trade goods with Indonesia are active in the wholesale business

**5%** of Dutch service exports destined for Asia go to Indonesia

#### Imports of goods from Indonesia, by business sector (2014)