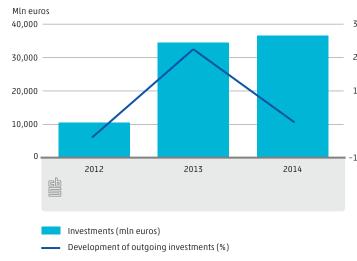

nesia, by business sector (2014)



## Number of firms exporting to and importing goods from Indonesia (2012-2014)



### Total imports and exports of services (2012-2014)



#### Top five exported services (2014)



#### Top five imported services (2014)



### Netherlands and Indonesia

Merchandise trade



**Dutch** subsidiaries are active in Indonesia



18,000 jobs are created by Dutch subsidiaries in Indonesia

by Dutch subsidiaries in Indonesia



### Exports of goods to Indonesia, by business size (2014)



Imports of goods to Indonesia, by business size (2014)



**2,200** firms that trade goods with Indonesia have 49 employees or less (2014)

**4,000** new jobs were created by Dutch subsidiaries in Indonesia (2013)

#### Investments from the Netherlands in Indonesia (2012-2014)



### Investments from Indonesia in the Netherlands (2012-2014)



### Netherlands and Indonesia

### Merchandise trade



70 mln euro of seafood is imported from Indonesia

**3%** of Dutch imports of goods and services from Asia come from Indonesia

10 countries account for 86% of all trade with Indonesia

### Dutch subsidiaries in Indonesia (2011-2013)

|                      | 2011   | 2012   | 2013   |
|----------------------|--------|--------|--------|
| Subsidiaries         | 85     | 95     | 100    |
| Employees (FTE)      | 15,000 | 14,000 | 18,000 |
| Revenues (mln euros) | 3,643  | 4,070  | 3,870  |

#### Share of services in total trade (2014)



94 thousand Dutch travellers spent 124 mln euros in Indonesia (2014) 0.3% of all expenditures by travellers in the Netherlands came f