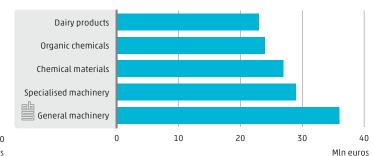

a (mln euros) | 680    |      |

#### Indonesia (2014)

| GDP (bln euros), rank in world GDP                 | 668     | (16) |
|----------------------------------------------------|---------|------|
| Population (x 1,000)                               | 252,812 |      |
| Inflation                                          | 5.40%   |      |
| Merchandise exports (bln euros)                    | 132     |      |
| Share in world total exports, position             | 0.9%    | (28) |
| Merchandise exports to the Netherlands (mln euros) | 2,502   |      |

## Dutch imports and exports of goods from Indonesia (1990-2014)



### GDP at market prices (1990-2014)



### Top five merchandise imports (Jan-Oct 2015)



## Top five merchandise exports manufactured in the Netherlands (Jan-Oct 2015)



### Netherlands and Indonesia

Merchandise trade



**1%** of Dutch butter is shipped to Indonesia



14% of the spices come from Indonesia

**100** firms account for 72% of the merchandise trade with Indonesia



# Top five growing merchandise imports (Jan-Oct 2015 w.r.t. Jan-Oct 2014)



# Top five growing merchandise exports manufactured in the Netherlands (Jan-Oct 2015 w.r.t. Jan-Oct 2014)



3,320 firms trade goods with Indonesia (2014)

2x as many firms that import from, rather than export to Indonesia (2014)

## Indonesian merchandise exports to Europe, 13 bln euros (2014)



### Dutch merchandise exports to Asia, 44 bln euros (2014)



Source: UN Comtrade Database

### Netherlands and Indonesia

### Merchandise trade



42% of firms that trade goods with Indonesia are active in t