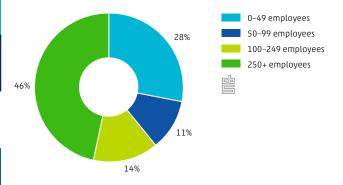

### Exports of goods to Indonesia, by business size (2014)

Imports of goods to Indonesia, by business size (2014)

**2,200** firms that trade goods with Indonesia have 49 employees or less (2014)

**4,000** new jobs were created by Dutch subsidiaries in Indonesia (2013)