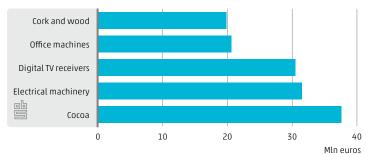

| 5.40%   |      |
| Merchandise exports (bln euros)                    | 132     |      |
| Share in world total exports, position             | 0.9%    | (28) |
| Merchandise exports to the Netherlands (mln euros) | 2,502   |      |

## Dutch imports and exports of goods from Indonesia (1990-2014)



### GDP at market prices (1990-2014)



### Top five merchandise imports (Jan-Oct 2015)



## Top five merchandise exports manufactured in the Netherlands (Jan-Oct 2015)



### Netherlands and Indonesia

Merchandise trade



**1%** of Dutch butter is shipped to Indonesia



14% of the spices come from Indonesia

**100** firms account for 72% of the merchandise trade with Indonesia



# Top five growing merchandise imports (Jan-Oct 2015 w.r.t. Jan-Oct 2014)



# Top five growing merchandise exports manufactured in the Netherlands (Jan-Oct 2015 w.r.t. Jan-Oct 2014)



3,320 firms trade goods with Indonesia (2014)

2x as many firms that import from, rather than export to Indonesia (2014)

## Indonesian merchandise exports to Europe, 13 bln euros (2014)



### Dutch merchandise exports to Asia, 44 bln euros (2014)



Source: UN Comtrade Database

### Netherlands and Indonesia

### Merchandise trade



42% of firms that trade goods with Indonesia are active in the wholesale business

**5%** of Dutch service exports destined for Asia go to Indonesia





#### Imports of goods from Indonesia, by business sector (2014)



### Exports of goods to Indonesia, by business sector (2014)



## Number of firms exporting to and importing goods from Indonesia