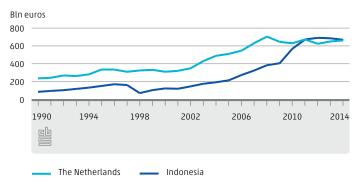

os)              | 433    |      |
| Share in world total exports, position       | 3.5%   | (5)  |
| Merchandise exports to Indonesia (mln euros) | 680    |      |

#### Indonesia (2014)

| GDP (bln euros), rank in world GDP                 | 668     | (16) |
|----------------------------------------------------|---------|------|
| Population (x 1,000)                               | 252,812 |      |
| Inflation                                          | 5.40%   |      |
| Merchandise exports (bln euros)                    | 132     |      |
| Share in world total exports, position             | 0.9%    | (28) |
| Merchandise exports to the Netherlands (mln euros) | 2,502   |      |

## Dutch imports and exports of goods from Indonesia (1990-2014)



### GDP at market prices (1990-2014)



### Top five merchandise imports (Jan-Oct 2015)



## Top five merchandise exports manufactured in the Netherlands (Jan-Oct 2015)



### Netherlands and Indonesia

Merchandise trade



**1%** of Dutch butter is shipped to Indonesia



14% of the spices come from Indonesia

**100** firms account for 72% of the merchandise trade with Indonesia



# Top five growing merchandise imports (Jan-Oct 2015 w.r.t. Jan-Oct 2014)



# Top five growing merchandise exports manufactured in the Netherlands (Jan-Oct 2015 w.r.t. Jan-Oct 2014)



3,320 firms trade goods with Indonesia (2014)

2x as many firms that import from, rather than export to Indonesia (2014)

## Indonesian merchandise exports to Europe, 13 bln euros (2014)



### Dutch merchandise exports to Asia, 44 bln euros (2014)



Source: UN Co